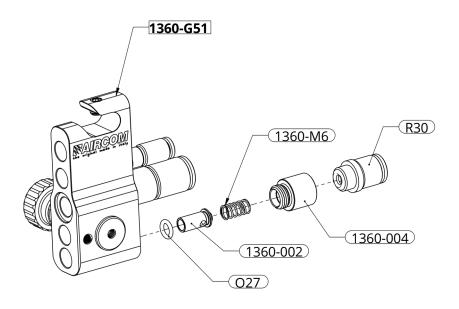

# **SPARE PARTS**

# **DETAILS LIST**

mod. QRB2-SE

1360-002 [x1] Valve 1360-004 [x1] Junction 1360-G51 [x1] Mounted Block 1360-M6 [x1] Spring 027 [x1] Gasket R30 [x1] Junction

EN