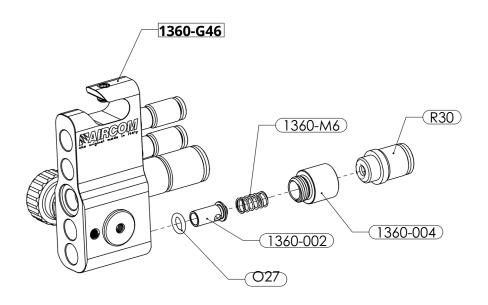

# **SPARE PARTS**

# **DETAILS LIST**

mod. QRB2

1360-002 [x1] Valve 1360-004 [x1] Junction 1360-G46 [x1] Mounted Block 1360-M6 [x1] Spring 027 [x1] Gasket R30 [x1] Junction

EN