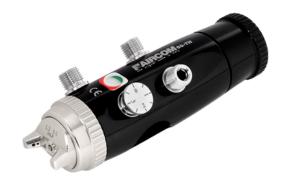

### **Automatic Guns**

Discover our automatic spray gun models, including Conventional, Airless, HVLP and Special ones.

## Conventional

High adaptability to different types of processing, designed to meet the needs of different markets.

## **HVLP**

High air flow and low outlet pressure to reduce the number of passes during painting.

## Heated

Heat the gun body up to 45°C and maintain the temperature to ensure perfect atomization of hot fluids.

## Special

Highly adaptable to different types of processing and are designed for spraying particular fluids.