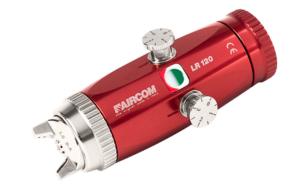

### **Automatic Guns**

Discover our automatic spray gun models, including Conventional, Airless, HVLP and Special ones.

## Special

Highly adaptable to different types of processing and are designed for spraying particular fluids.