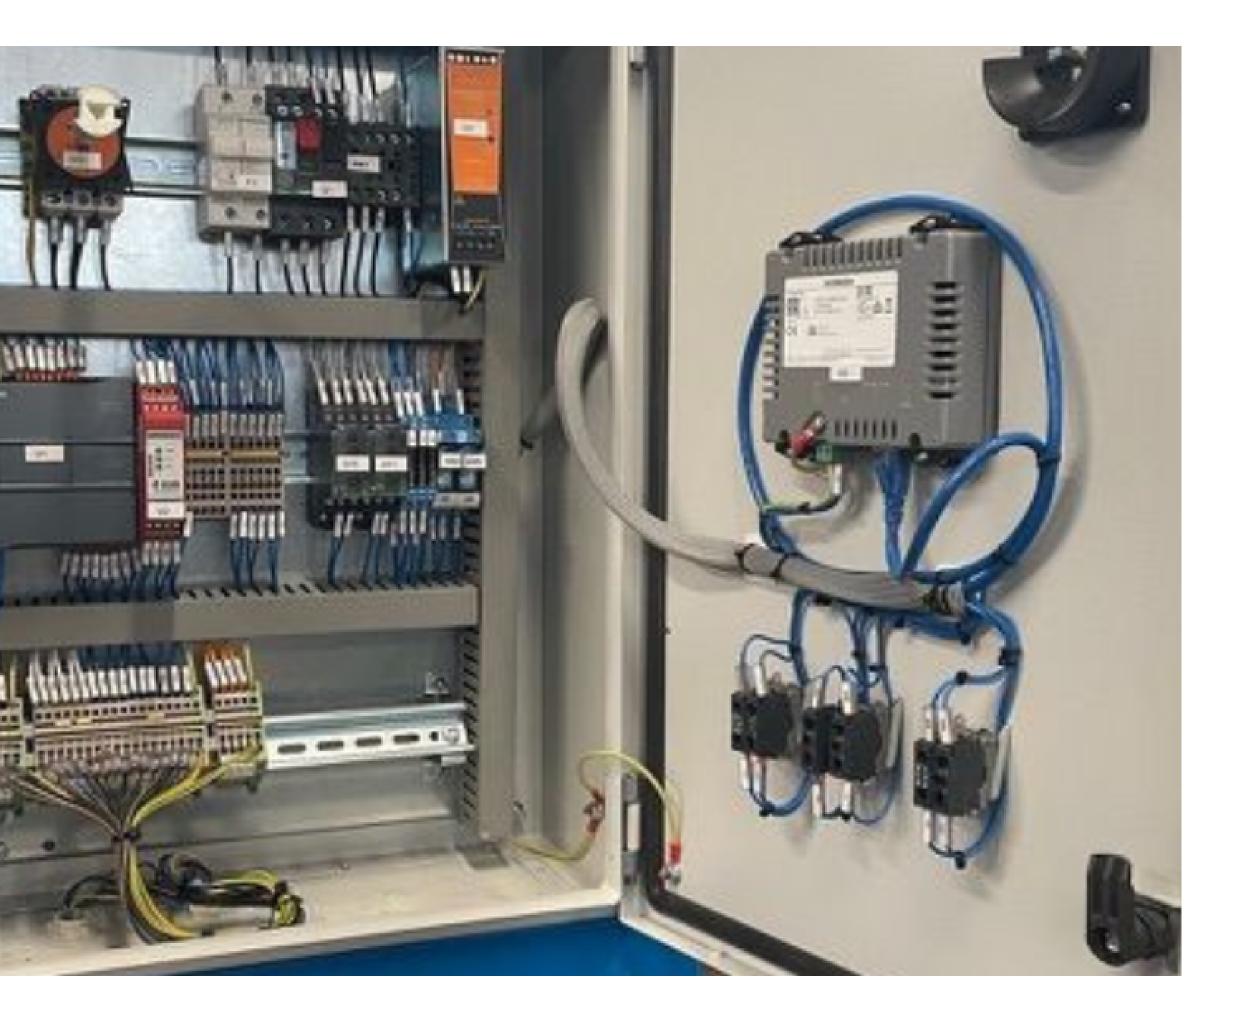

## **ELECTRICAL CONTROL PANELS**

We can supply electrical systems with management PLC, including operator panel, power supply and connections.

The boxes for electrical systems can be supplied in painted metal or stainless steel, according to the specific needs of the customer.