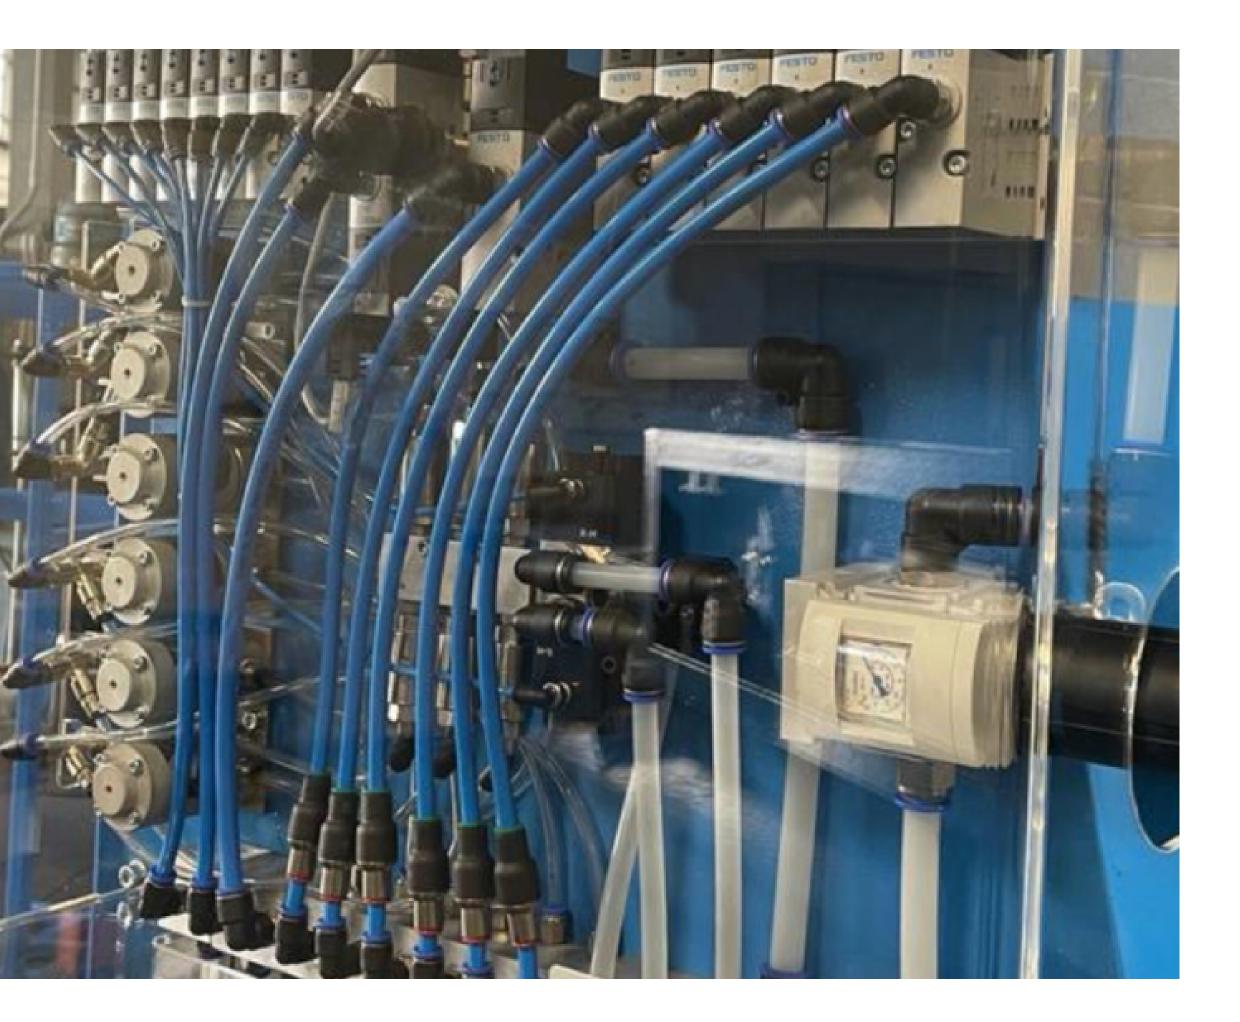

# **PNEUMATIC CONTROL PANELS**

With the collaboration of selected partners, we create electro-pneumatic panels for the control of spraying systems, according to customer specifications and in compliance with current regulations.

Our pneumatic panels consist of painted metal or stainless steel panels, including all electrical wiring and pneumatic connections. To accompany the pneumatic panels, we create pneumatic diagrams.