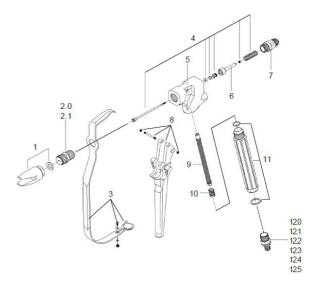

#### mod. A81 **DETAILS LIST**

1 [x1] Paradise **2.0** [x1] 2-hole sleeve **2.1** [x1] 1-hole sleeve [x1] Handguard [x1] Awl kit 5 [x1] Gun body [x1] Pressure piston 7 [x1] Rear cap [x1] Control lever group 9 [x1] Pistol butt filter 10 [x1] Filter holder spring **11** [x1] Handle **12.0** [x1] M1/2 JIC Swivel **12.1** [x1] M1/4 NPT Swivel [x1] M1/4 BSP Swivel 12.2 12.3 [x1] M16X1.5 Swivel Fitting **12.4** [x1] M1/4 NPS Swivel **12.5** [x1] M 3/8 Swivel Fitting **13** [x1] Key