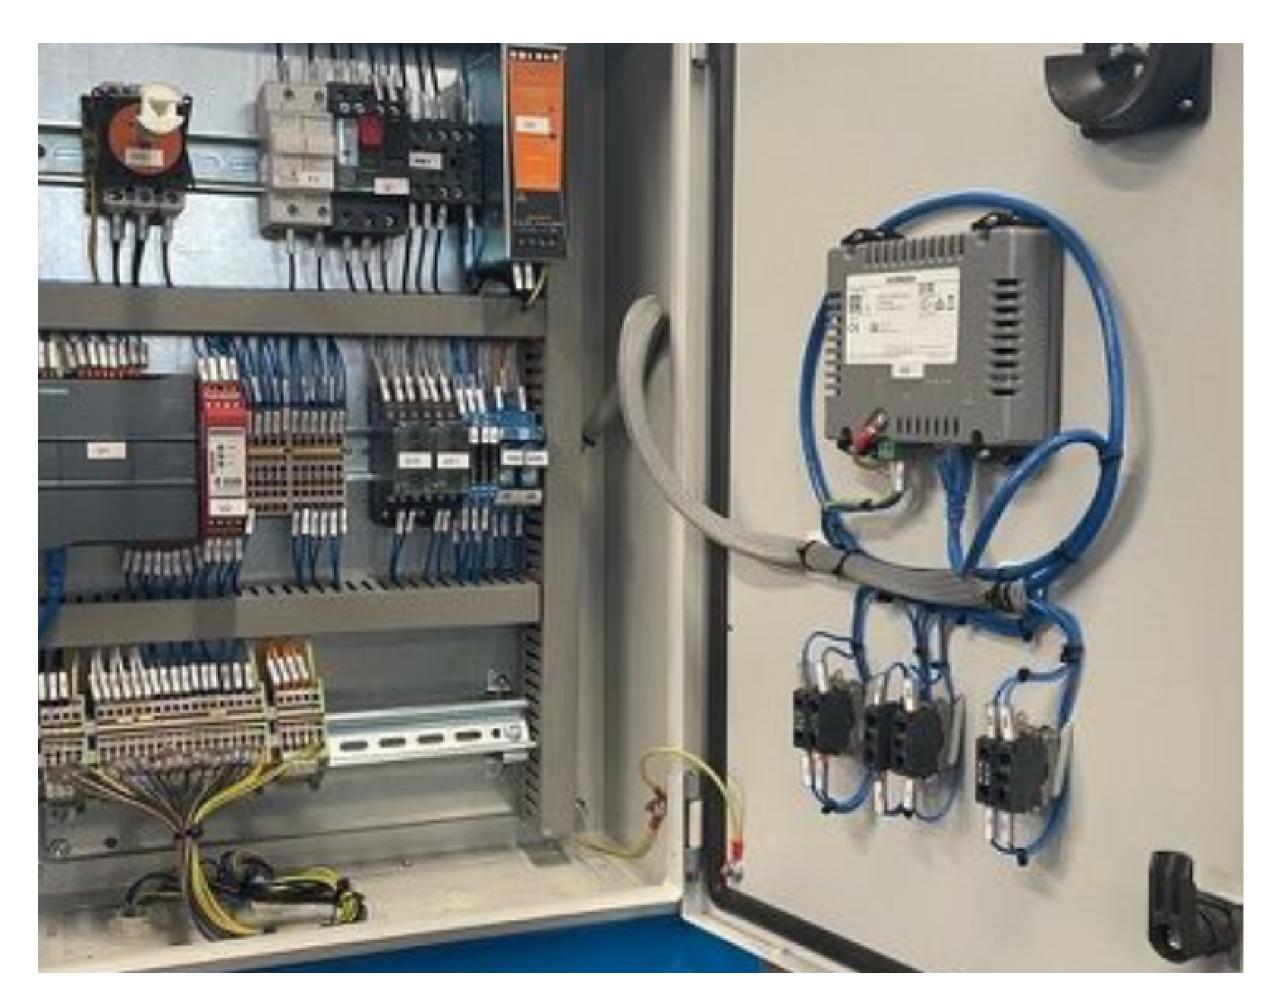

# ELECTRICAL CONTROL PANELS

We can supply electrical systems with management PLC, including operator panel, power supply and connections.

The boxes for electrical systems can be supplied in painted metal or stainless steel, according to the specific needs of the customer.