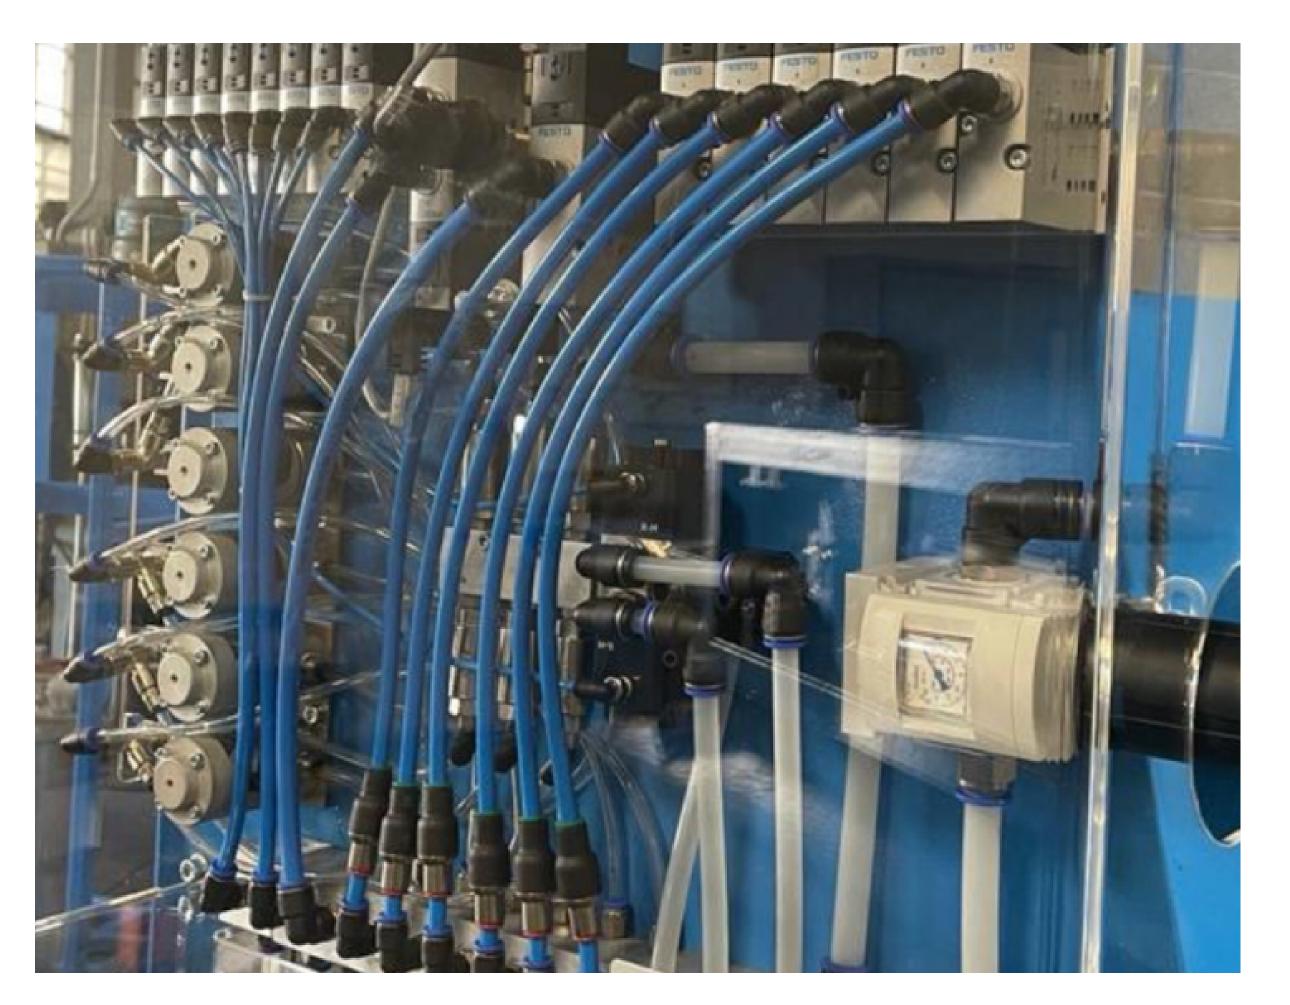

# PNEUMATIC CONTROL PANELS

With the collaboration of selected partners, we create electro-pneumatic panels for the control of spraying systems, according to customer specifications and in compliance with current regulations.

Our pneumatic panels consist of painted metal or stainless steel panels, including all electrical wiring and pneumatic connections. To accompany the pneumatic panels, we create pneumatic diagrams.